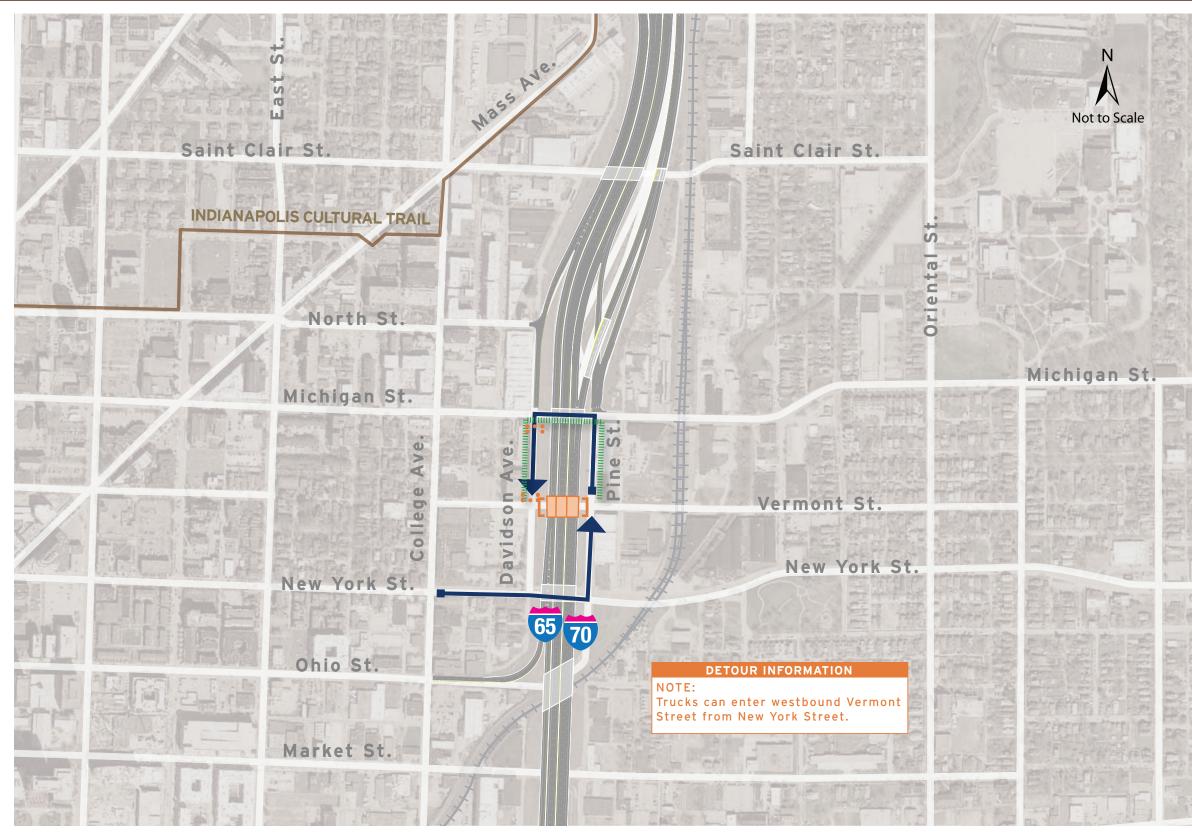

## VERMONT STREET CLOSURE DETOUR ROUTE

NORTH SPLIT PROJECT \ PO BOX 44141 INDIANAPOLIS, INDIANA 46244 info@northsplit.com (EMAIL) | northsplit.com (WEBSITE)

## NOTE:

**Consecutive Street Closures are not allowed.** Example: Vermont Street shall not be closed at the same time as Michigan Street and New York Street.

## LEGEND

|     | Local Traffic Only<br>(No Trucks Allowed) |
|-----|-------------------------------------------|
| 5 3 | Local Street Closure                      |
|     | Vehicular Detour Route                    |
|     | Pedestrian Detour Route                   |
|     | Proposed Bridge Construction              |
|     | Proposed Road Upgrades                    |
|     | Existing Roadway                          |