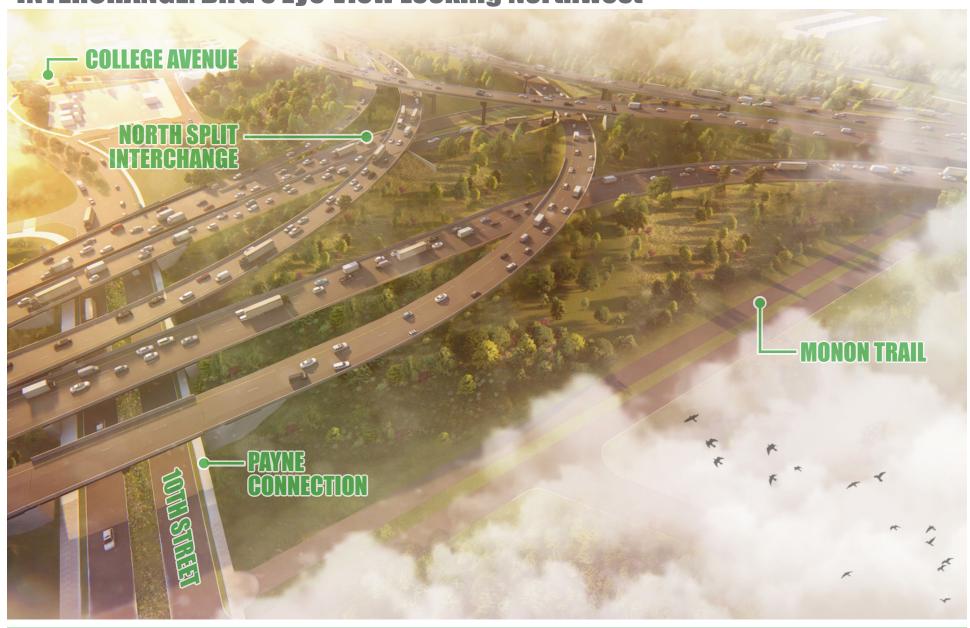

### **INTERCHANGE: Bird's Eye View Looking Southwest**





### **INTERCHANGE: Bird's Eye View Looking Northwest**





### **INTERCHANGE: Bird's Eye View Looking Northeast**





#### **INTERCHANGE: PLAN VIEW**





**SCREEN PLANTING WITH BERM: College Avenue View Southeast** 





#### **SCREEN PLANTING WITH BERM: 10th Street View Northeast**





### **STREET VIEW: TYPICAL UNDERPASS**





### **STREET VIEW: TYPICAL UNDERPASS**





### **STREET VIEW: ALABAMA STREET**





### **STREET VIEW: ALABAMA STREET**





### **STREET VIEW: 10TH STREET & MONON TRAIL**





#### **STREET VIEW: WASHINGTON STREET**





### **STREET VIEW: WASHINGTON STREET**