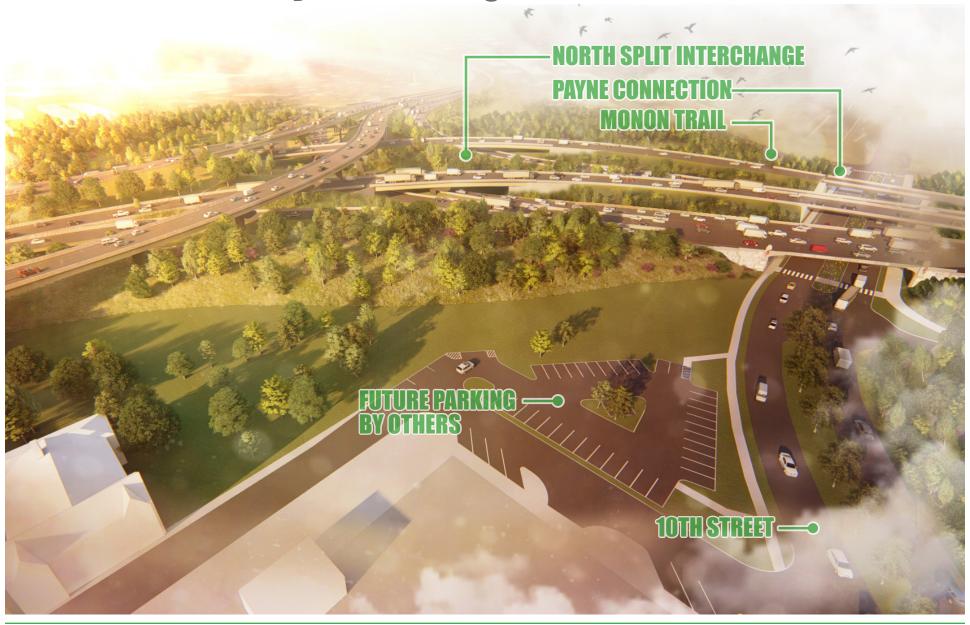

### **INTERCHANGE: Bird's Eye View Looking Southwest**





### **INTERCHANGE: Bird's Eye View Looking Northwest**





### **INTERCHANGE: Bird's Eye View Looking Northeast**





#### **INTERCHANGE: PLAN VIEW**





**SCREEN PLANTING WITH BERM: College Avenue View Southeast** 





#### **SCREEN PLANTING WITH BERM: 10th Street View Northeast**





### **STREET VIEW: TYPICAL UNDERPASS**





### **STREET VIEW: TYPICAL UNDERPASS**





### **STREET VIEW: ALABAMA STREET**





### **STREET VIEW: ALABAMA STREET**





### **STREET VIEW: 10TH STREET & MONON TRAIL**





#### **STREET VIEW: WASHINGTON STREET**





### **STREET VIEW: WASHINGTON STREET**