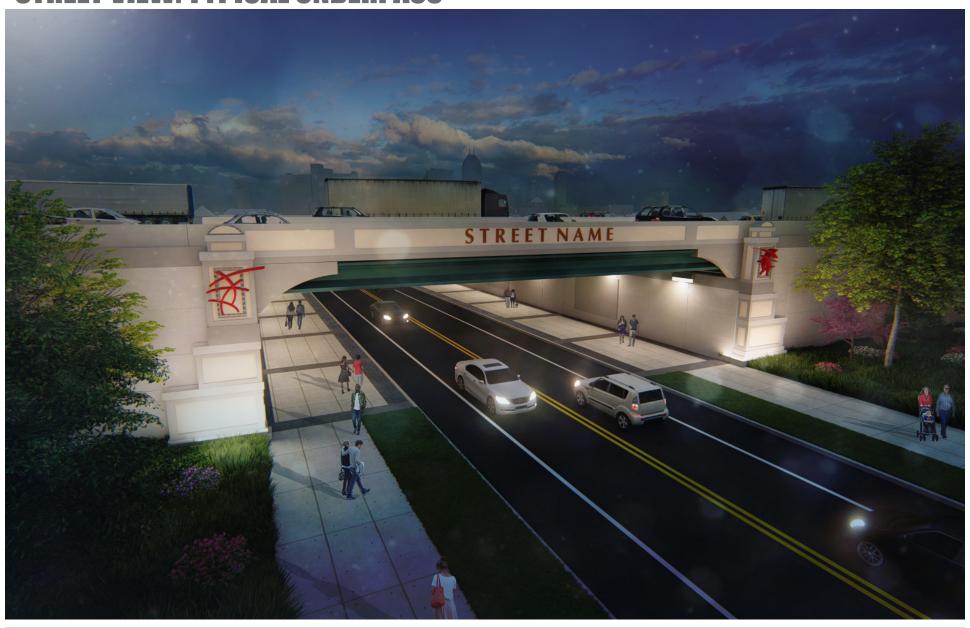

### **INTERCHANGE: Bird's Eye View Looking Southwest**





### **INTERCHANGE: Bird's Eye View Looking Northwest**





### **INTERCHANGE: Bird's Eye View Looking Northeast**





#### **INTERCHANGE: PLAN VIEW**





**SCREEN PLANTING WITH BERM: College Avenue View Southeast** 





#### **SCREEN PLANTING WITH BERM: 10th Street View Northeast**





### **STREET VIEW: TYPICAL UNDERPASS**





### **STREET VIEW: TYPICAL UNDERPASS**





### **STREET VIEW: ALABAMA STREET**





### **STREET VIEW: ALABAMA STREET**





### **STREET VIEW: 10TH STREET & MONON TRAIL**





#### **STREET VIEW: WASHINGTON STREET**





### **STREET VIEW: WASHINGTON STREET**