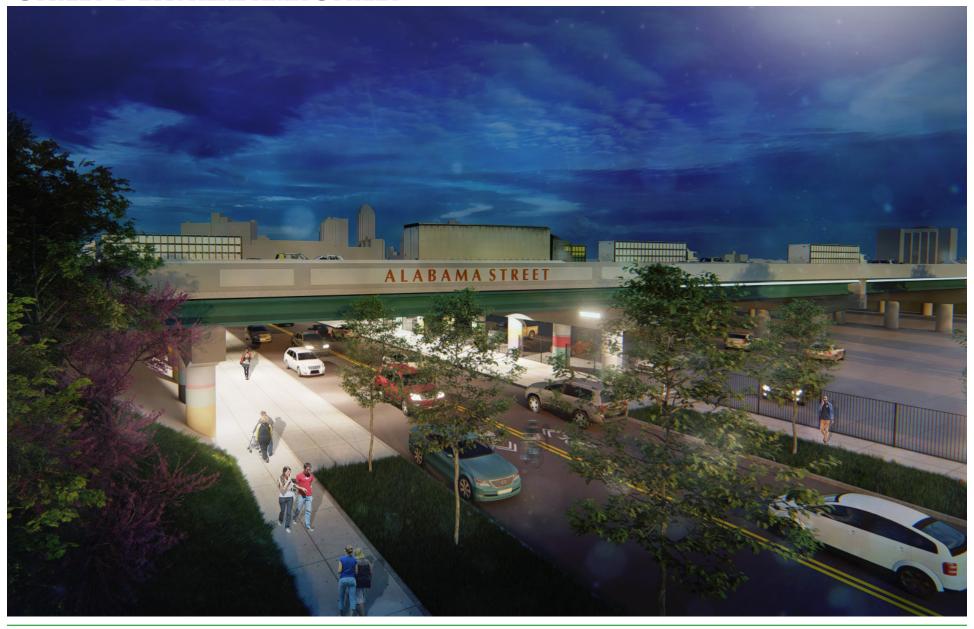

### **INTERCHANGE: Bird's Eye View Looking Southwest**





### **INTERCHANGE: Bird's Eye View Looking Northwest**





### **INTERCHANGE: Bird's Eye View Looking Northeast**





#### **INTERCHANGE: PLAN VIEW**





**SCREEN PLANTING WITH BERM: College Avenue View Southeast** 





#### **SCREEN PLANTING WITH BERM: 10th Street View Northeast**





### **STREET VIEW: TYPICAL UNDERPASS**





### **STREET VIEW: TYPICAL UNDERPASS**





### **STREET VIEW: ALABAMA STREET**





### **STREET VIEW: ALABAMA STREET**





### **STREET VIEW: 10TH STREET & MONON TRAIL**





#### **STREET VIEW: WASHINGTON STREET**





### **STREET VIEW: WASHINGTON STREET**