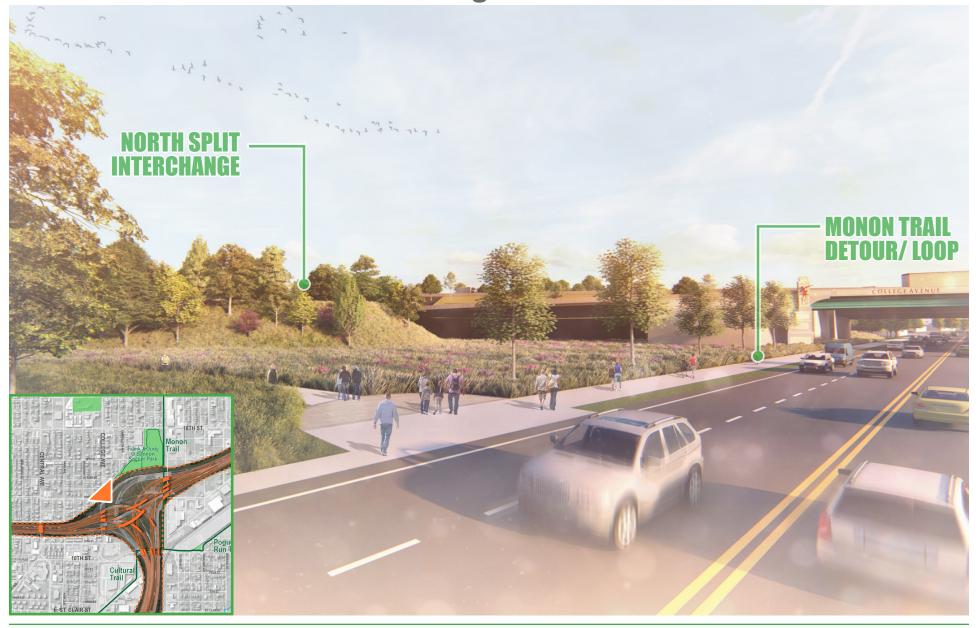

### **INTERCHANGE: Bird's Eye View Looking Southwest**





### **INTERCHANGE: Bird's Eye View Looking Northwest**





### **INTERCHANGE: Bird's Eye View Looking Northeast**





#### **INTERCHANGE: PLAN VIEW**





**SCREEN PLANTING WITH BERM: College Avenue View Southeast** 





#### **SCREEN PLANTING WITH BERM: 10th Street View Northeast**





### **STREET VIEW: TYPICAL UNDERPASS**





### **STREET VIEW: TYPICAL UNDERPASS**





### **STREET VIEW: ALABAMA STREET**





### **STREET VIEW: ALABAMA STREET**





### **STREET VIEW: 10TH STREET & MONON TRAIL**





#### **STREET VIEW: WASHINGTON STREET**





### **STREET VIEW: WASHINGTON STREET**