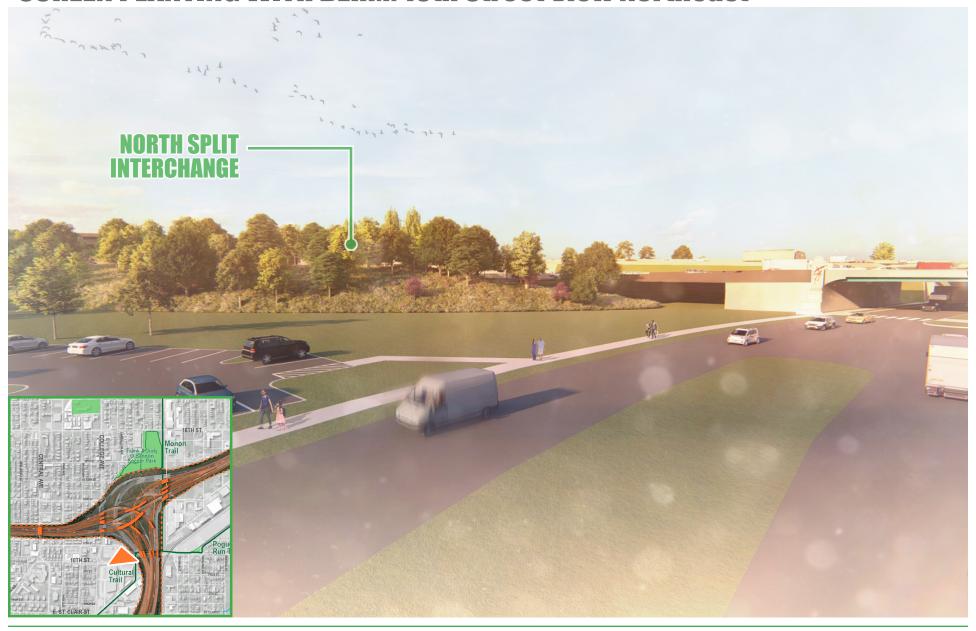

### **INTERCHANGE: Bird's Eye View Looking Southwest**





### **INTERCHANGE: Bird's Eye View Looking Northwest**





### **INTERCHANGE: Bird's Eye View Looking Northeast**





#### **INTERCHANGE: PLAN VIEW**





**SCREEN PLANTING WITH BERM: College Avenue View Southeast** 





#### **SCREEN PLANTING WITH BERM: 10th Street View Northeast**





### **STREET VIEW: TYPICAL UNDERPASS**





### **STREET VIEW: TYPICAL UNDERPASS**





### **STREET VIEW: ALABAMA STREET**





### **STREET VIEW: ALABAMA STREET**





### **STREET VIEW: 10TH STREET & MONON TRAIL**





#### **STREET VIEW: WASHINGTON STREET**





### **STREET VIEW: WASHINGTON STREET**