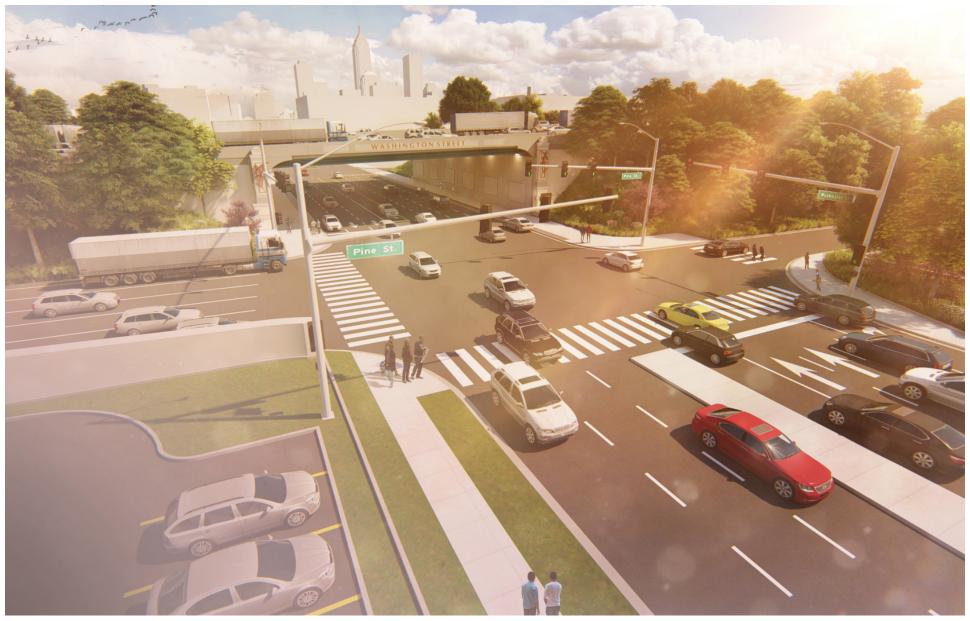

### **INTERCHANGE: Bird's Eye View Looking Southwest**





### **INTERCHANGE: Bird's Eye View Looking Northwest**





### **INTERCHANGE: Bird's Eye View Looking Northeast**





#### **INTERCHANGE: PLAN VIEW**





**SCREEN PLANTING WITH BERM: College Avenue View Southeast** 





#### **SCREEN PLANTING WITH BERM: 10th Street View Northeast**





### **STREET VIEW: TYPICAL UNDERPASS**





### **STREET VIEW: TYPICAL UNDERPASS**





### **STREET VIEW: ALABAMA STREET**





### **STREET VIEW: ALABAMA STREET**





### **STREET VIEW: 10TH STREET & MONON TRAIL**





#### **STREET VIEW: WASHINGTON STREET**





### **STREET VIEW: WASHINGTON STREET**