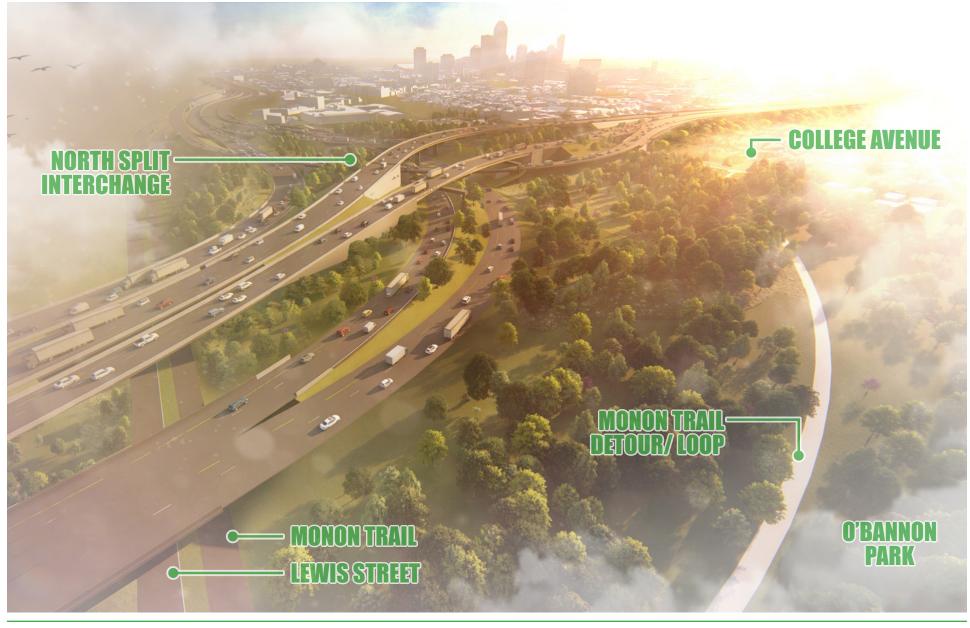

### **INTERCHANGE: Bird's Eye View Looking Southwest**





### **INTERCHANGE: Bird's Eye View Looking Northwest**





### **INTERCHANGE: Bird's Eye View Looking Northeast**





#### **INTERCHANGE: PLAN VIEW**





**SCREEN PLANTING WITH BERM: College Avenue View Southeast** 





#### **SCREEN PLANTING WITH BERM: 10th Street View Northeast**





### **STREET VIEW: TYPICAL UNDERPASS**





### **STREET VIEW: TYPICAL UNDERPASS**





### **STREET VIEW: ALABAMA STREET**





### **STREET VIEW: ALABAMA STREET**





### **STREET VIEW: 10TH STREET & MONON TRAIL**





#### **STREET VIEW: WASHINGTON STREET**





### **STREET VIEW: WASHINGTON STREET**