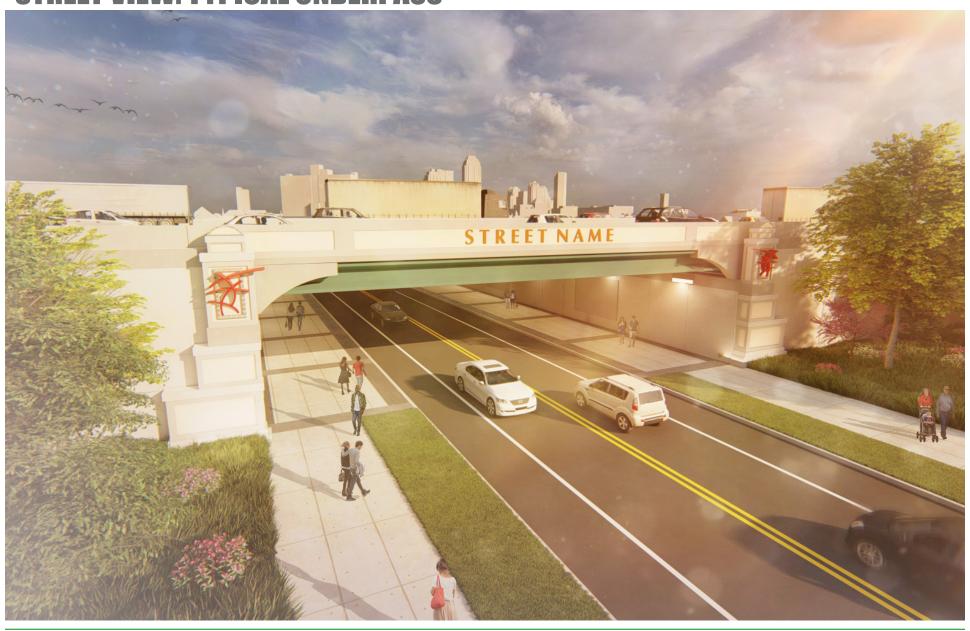

### **INTERCHANGE: Bird's Eye View Looking Southwest**





### **INTERCHANGE: Bird's Eye View Looking Northwest**





### **INTERCHANGE: Bird's Eye View Looking Northeast**





#### **INTERCHANGE: PLAN VIEW**





**SCREEN PLANTING WITH BERM: College Avenue View Southeast** 





#### **SCREEN PLANTING WITH BERM: 10th Street View Northeast**





### **STREET VIEW: TYPICAL UNDERPASS**





### **STREET VIEW: TYPICAL UNDERPASS**





### **STREET VIEW: ALABAMA STREET**





### **STREET VIEW: ALABAMA STREET**





### **STREET VIEW: 10TH STREET & MONON TRAIL**





#### **STREET VIEW: WASHINGTON STREET**





### **STREET VIEW: WASHINGTON STREET**