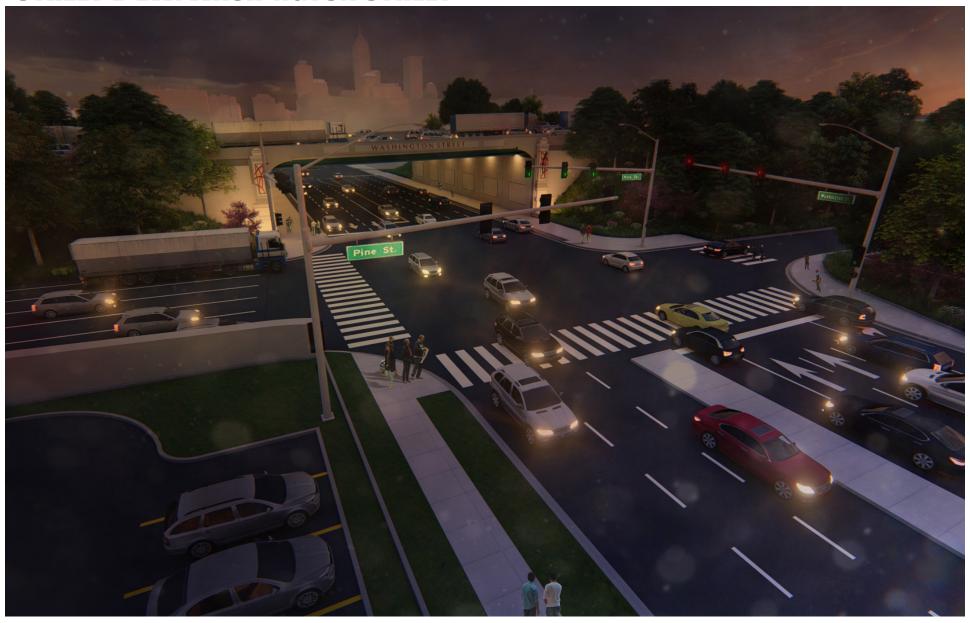

### **INTERCHANGE: Bird's Eye View Looking Southwest**





### **INTERCHANGE: Bird's Eye View Looking Northwest**





### **INTERCHANGE: Bird's Eye View Looking Northeast**





#### **INTERCHANGE: PLAN VIEW**





**SCREEN PLANTING WITH BERM: College Avenue View Southeast** 





#### **SCREEN PLANTING WITH BERM: 10th Street View Northeast**





### **STREET VIEW: TYPICAL UNDERPASS**





### **STREET VIEW: TYPICAL UNDERPASS**





### **STREET VIEW: ALABAMA STREET**





### **STREET VIEW: ALABAMA STREET**





### **STREET VIEW: 10TH STREET & MONON TRAIL**





#### **STREET VIEW: WASHINGTON STREET**





### **STREET VIEW: WASHINGTON STREET**