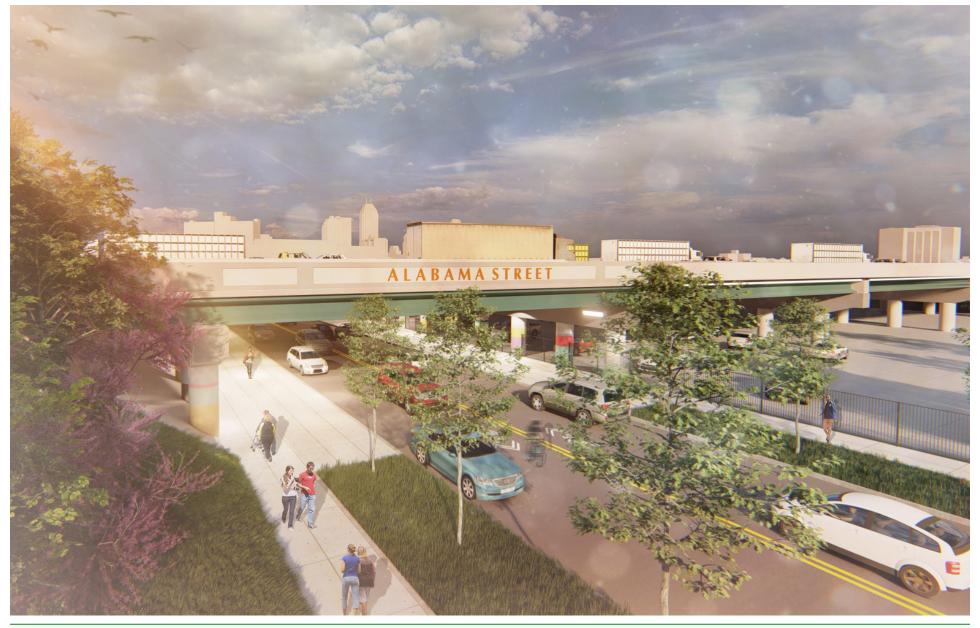

### **INTERCHANGE: Bird's Eye View Looking Southwest**





### **INTERCHANGE: Bird's Eye View Looking Northwest**





### **INTERCHANGE: Bird's Eye View Looking Northeast**





#### **INTERCHANGE: PLAN VIEW**





**SCREEN PLANTING WITH BERM: College Avenue View Southeast** 





#### **SCREEN PLANTING WITH BERM: 10th Street View Northeast**





### **STREET VIEW: TYPICAL UNDERPASS**





### **STREET VIEW: TYPICAL UNDERPASS**





### **STREET VIEW: ALABAMA STREET**





### **STREET VIEW: ALABAMA STREET**





### **STREET VIEW: 10TH STREET & MONON TRAIL**





#### **STREET VIEW: WASHINGTON STREET**





### **STREET VIEW: WASHINGTON STREET**