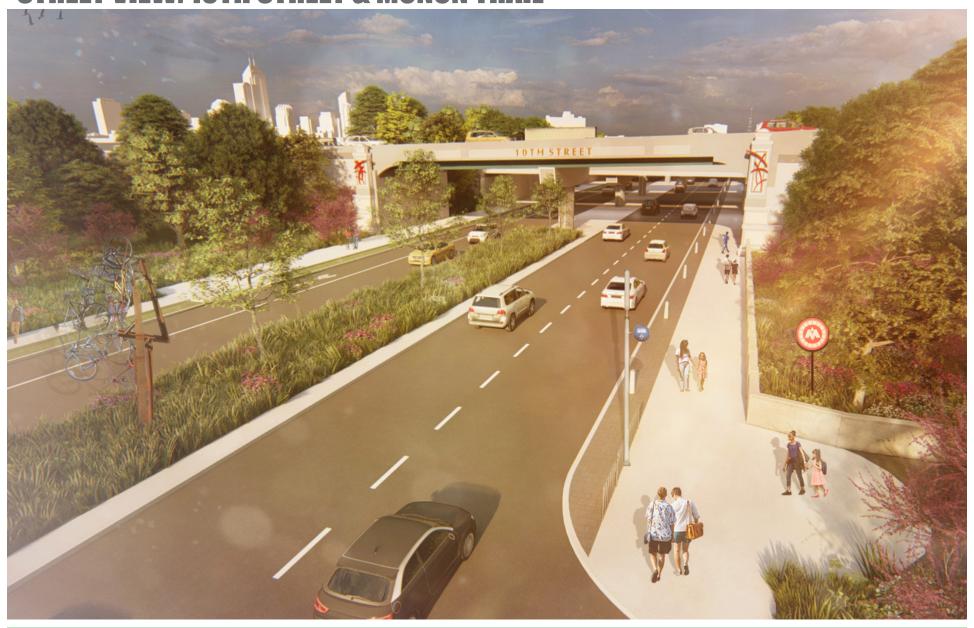

### **INTERCHANGE: Bird's Eye View Looking Southwest**





### **INTERCHANGE: Bird's Eye View Looking Northwest**





### **INTERCHANGE: Bird's Eye View Looking Northeast**





#### **INTERCHANGE: PLAN VIEW**





**SCREEN PLANTING WITH BERM: College Avenue View Southeast** 





#### **SCREEN PLANTING WITH BERM: 10th Street View Northeast**





### **STREET VIEW: TYPICAL UNDERPASS**





### **STREET VIEW: TYPICAL UNDERPASS**





### **STREET VIEW: ALABAMA STREET**





### **STREET VIEW: ALABAMA STREET**





### **STREET VIEW: 10TH STREET & MONON TRAIL**





#### **STREET VIEW: WASHINGTON STREET**





### **STREET VIEW: WASHINGTON STREET**